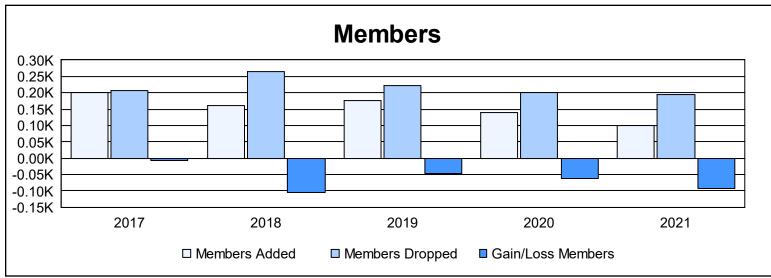

District 103SW As of June 2021 Cumulative

| Year      | New<br>Clubs | Dropped<br>Clubs | Gain/<br>Loss<br>Clubs | New<br>Members | Charter<br>Members | Reinstate<br>Members | Transfer<br>Members | Total<br>Member<br>Added | Total<br>Members<br>Dropped | Gain/<br>Loss<br>Members |
|-----------|--------------|------------------|------------------------|----------------|--------------------|----------------------|---------------------|--------------------------|-----------------------------|--------------------------|
| 2016-2017 | 1            | 2                | -1                     | 155            | 22                 | 3                    | 20                  | 200                      | 206                         | -6                       |
| 2017-2018 | 0            | 2                | -2                     | 132            | 0                  | 4                    | 24                  | 160                      | 264                         | -104                     |
| 2018-2019 | 0            | 1                | -1                     | 136            | 0                  | 11                   | 30                  | 177                      | 223                         | -46                      |
| 2019-2020 | 1            | 0                | 1                      | 98             | 20                 | 4                    | 19                  | 141                      | 202                         | -61                      |
| 2020-2021 | 2            | 3                | -1                     | 43             | 40                 | 8                    | 8                   | 99                       | 193                         | -94                      |
| Average   | 1            | 2                | -1                     | 113            | 16                 | 6                    | 20                  | 155                      | 218                         | -62                      |